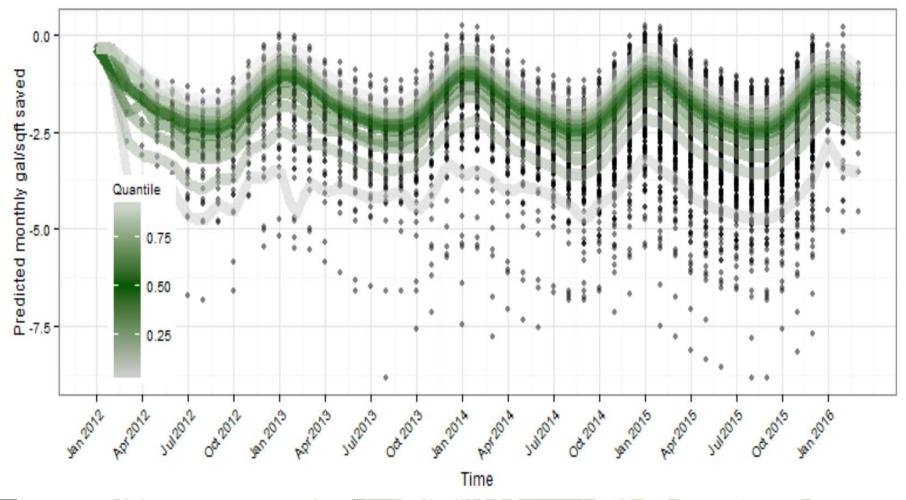

#### HOW MUCH WATER DID TURF REMOVAL SAVE?

# Monthly predicted savings estimates show below